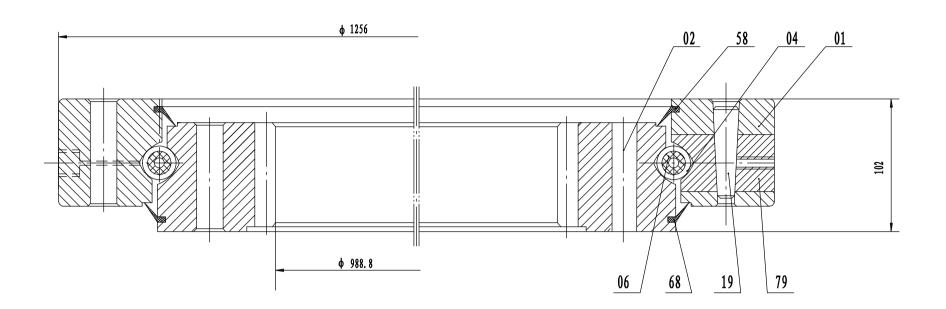

| Four-point contact ball Slewing Ring Bearing | Add D1985,No.3Liannang mod,Lunyang,Henn,China.<br>Podet.471053<br>Pinac = 48.379-84811678<br>Fer: = 49.379-84811679<br><u>E-milt selengika-beaking com</u><br>Luuoyang Jiecheng Bearing Technology Co., Ltd |
|----------------------------------------------|-------------------------------------------------------------------------------------------------------------------------------------------------------------------------------------------------------------|
| VI. 10. 1150 A TN                            |                                                                                                                                                                                                             |